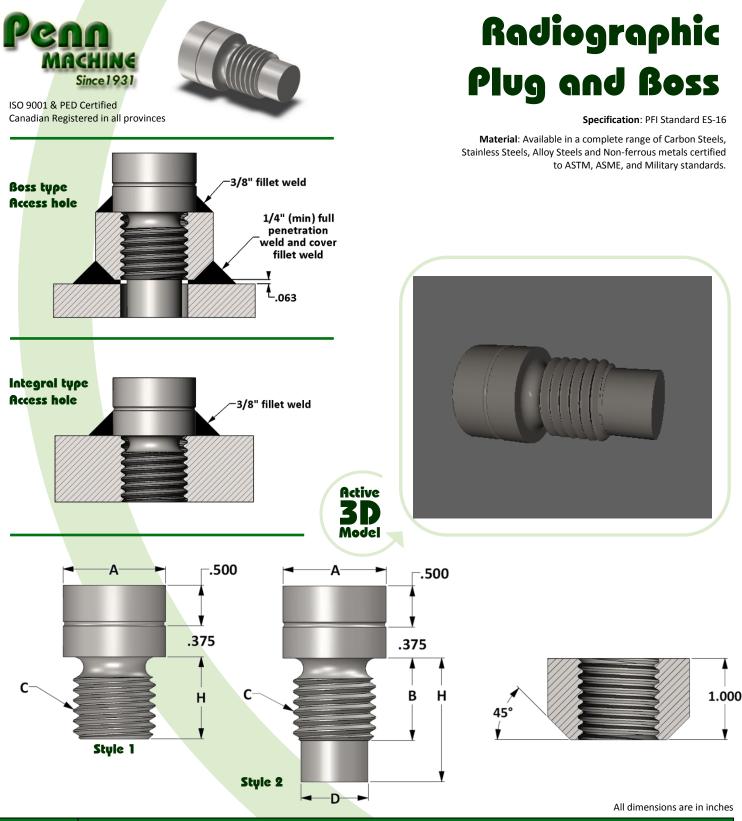

| PIPE WALL | RADIOGRAPHIC PLUG – Figure No. 06186 |                   |                 |                 |                     |                     |
|-----------|--------------------------------------|-------------------|-----------------|-----------------|---------------------|---------------------|
| THICKNESS | < 5/8" without boss                  | <5/8" with boss   | 5/8" ≥ 1-3/8"   | 1-3/8" ≥ 3″     | 3″ ≥ 5″             | >5″                 |
| STYLE     | 1                                    | 2                 | 1               | 2               | 2                   | 2                   |
| Α         | 1.250                                | 1.250             | 1.250           | 1.250           | 1.750               | 2.250               |
| В         |                                      | 1.000             |                 | 1.250           | 1.500               | 2.000               |
| С         | 1" – 8 UNC – 3A                      | 1" – 8 UNC – 3A   | 1" – 8 UNC – 3A | 1" – 8 UNC – 3A | 1-1/2" – 6 UNC – 3A | 2"- 4-1/2" UNC - 3A |
| D         |                                      | 0.812             |                 | 0.812           | 1.234               | 1.656               |
| н         | 0.625                                | Specified by user |                 |                 |                     |                     |